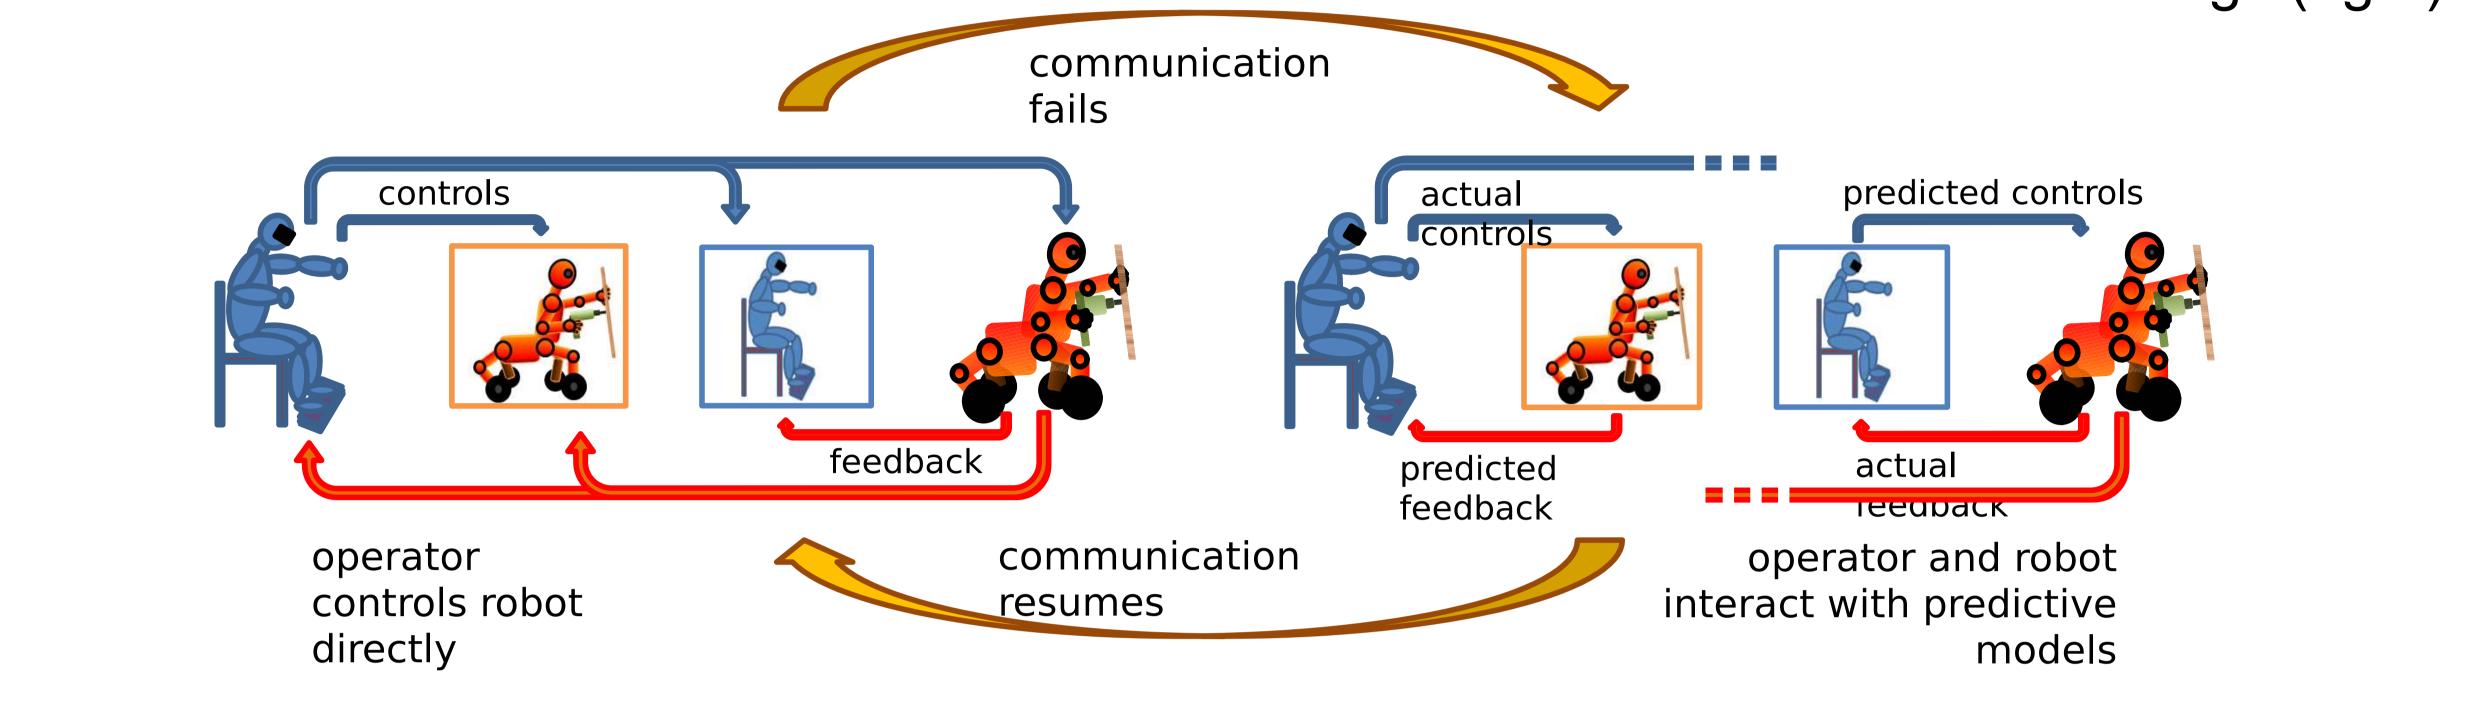

## The CENTAURO concept comprises different modes of operation for the robot and the operators.

The main operator either directly controls the CENTAURO robot (left) ...

... or interacts with a predictive model of the robot and its environment, which has been instantiated from robot sensor readings (right).