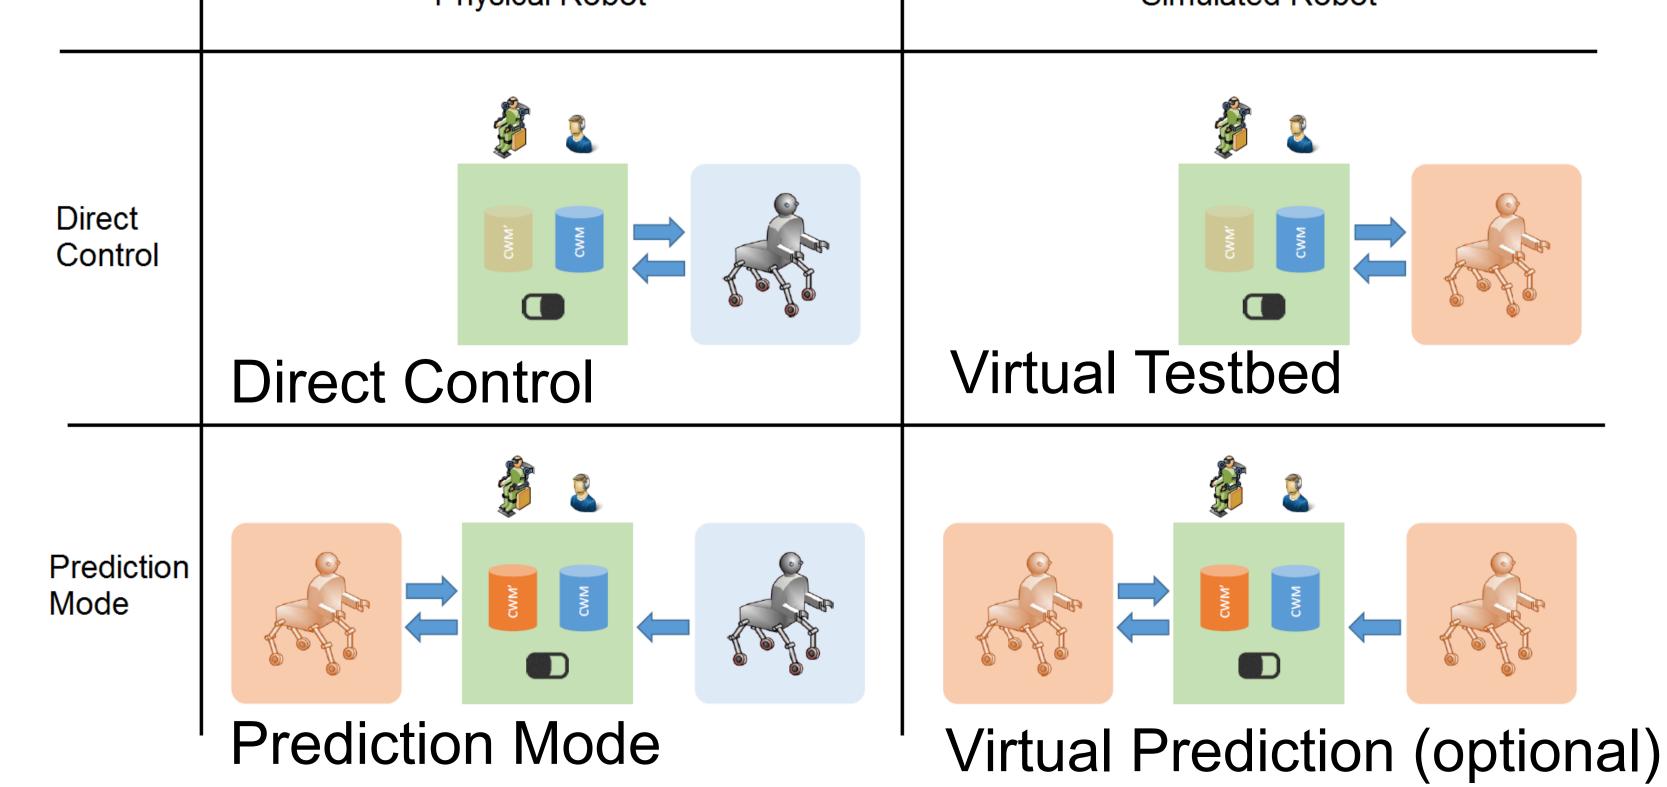

## The four CENTAURO operation modes:

Physical Robot

Simulated Robot

## The four CENTAURO operation modes:

- Direct Control
- Virtual Testbed
- Prediction Mode Final Operation
- Virtual Prediction (optional)