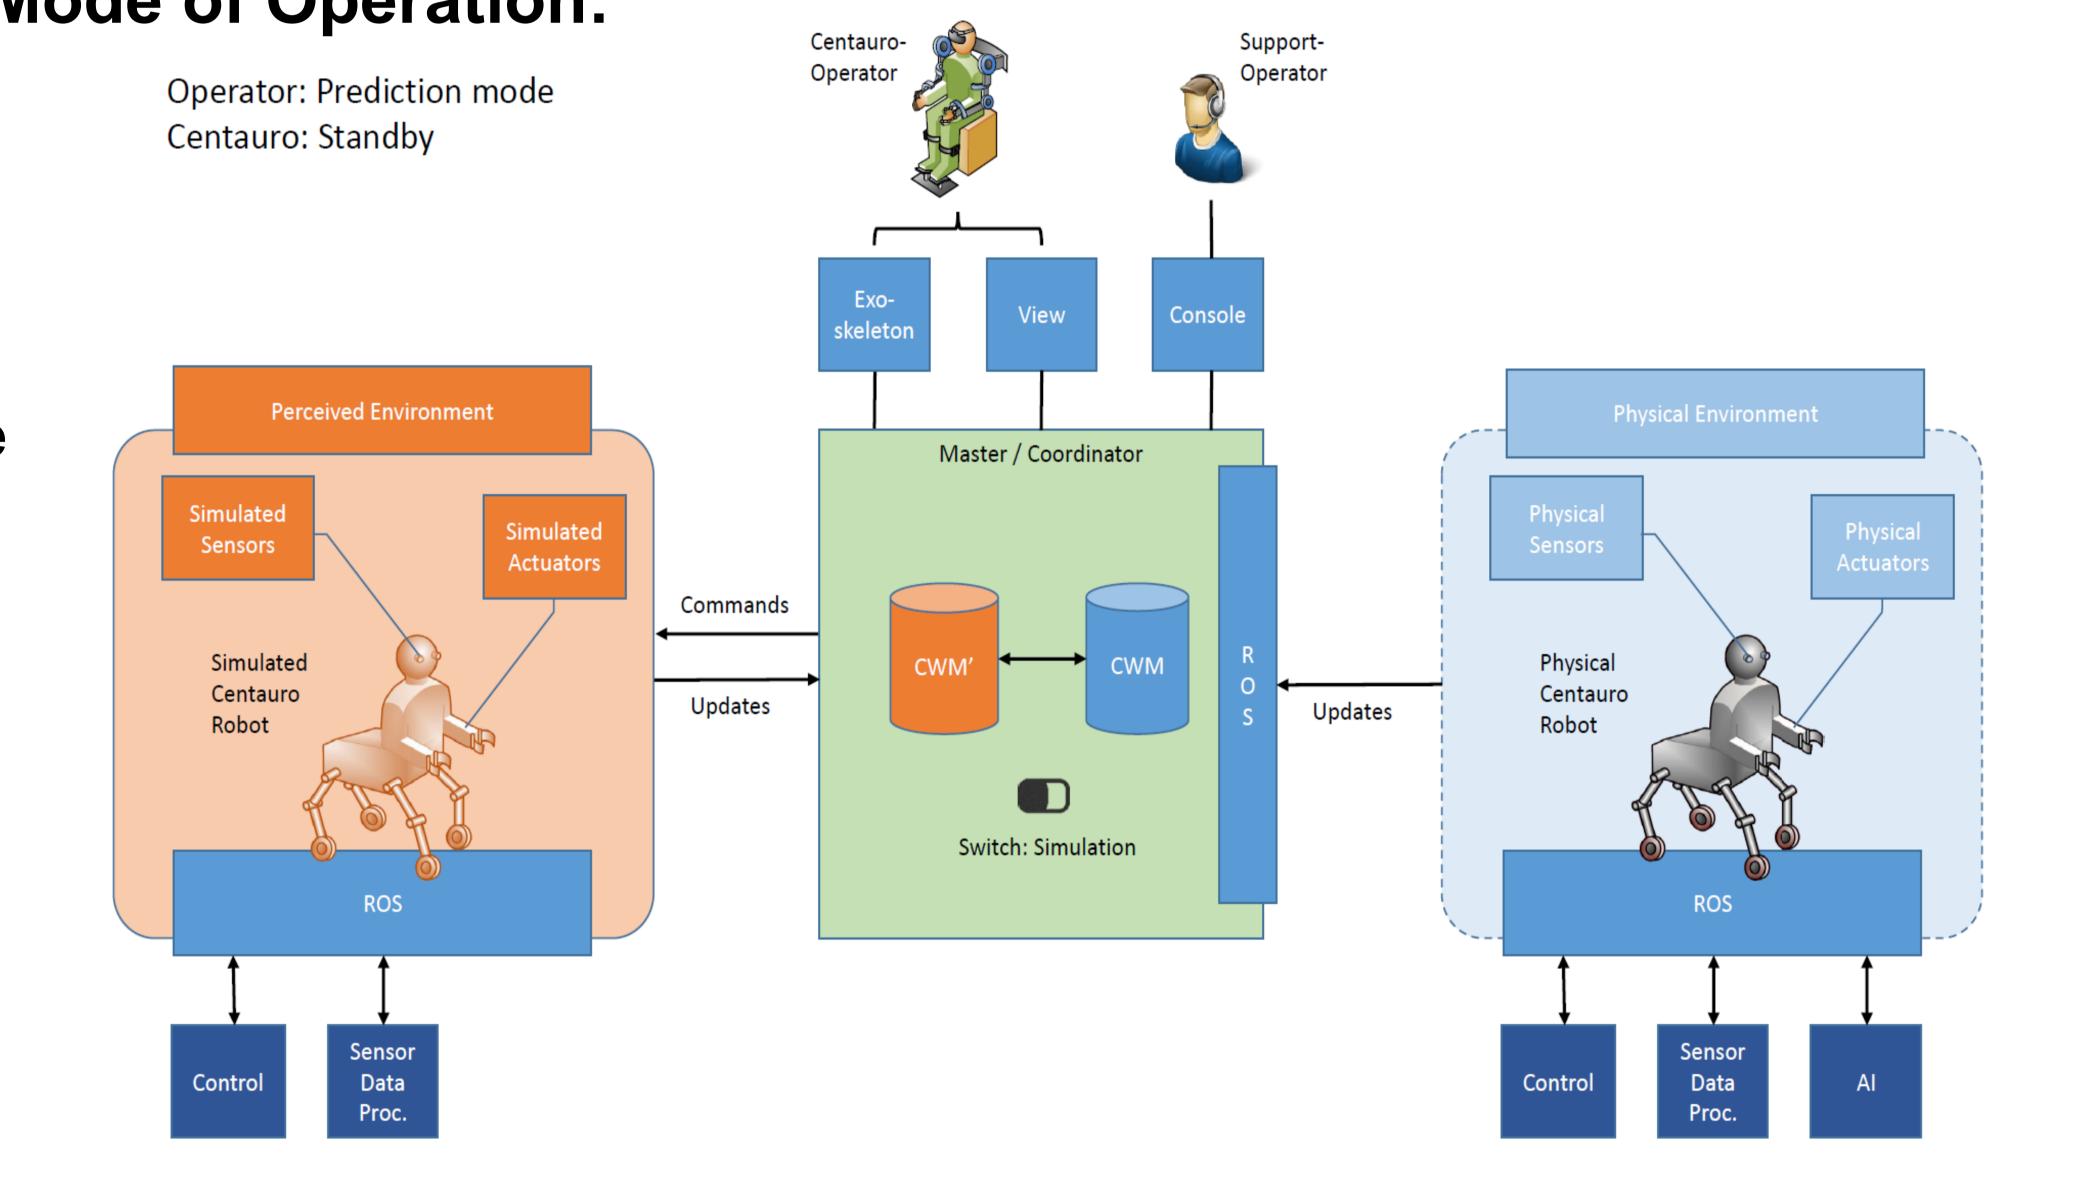

## **Prediction Mode - Final Mode of Operation:**

The Prediction Mode will be the final operation mode.

## The four CENTAURO operation modes:

Physical Robot

Simulated Robot